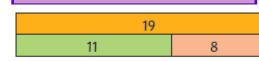

### Maths Knowledge Organiser—Year 2

### **Addition and Subtraction**

### **Key Knowledge:**

### **Key Vocabulary:**

Add

Altogether

Subtract

Take away

**Equals** 

Total

Part

Whole

Exchange

**Estimate** 

Inverse operation

### Place value







# Subtract 1-digit from 2-digit



70

93

90

27

+ 40

67

72

- 30

42

Add and Subtract 10s

50

63

Ones

Ones

30

33

10

Tens

Tens



## Add 2-digit numbers

34 + 28 = 62

3 tens and 4 ones

add 🗂

2 tens and 8 ones

equals

5 tens and 12 ones

becomes

6 tens and 2 ones

### Subtract 2-digit numbers



6 tens and 2 ones becomes

5 tens and 12 ones subtract

2 tens and 8 ones equals

3 tens and 4 ones

### Checking calculations



19 - 8 = 11 can be checked using 8 + 11 = 19

### Related Facts