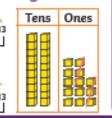

## Add 2-digit numbers

34 + 28 = 62

3 tens and 4 ones

add 🗂

2 tens and 8 ones

equals

5 tens and 12 ones

becomes