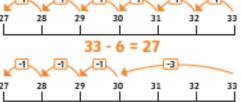

### Maths Knowledge Organiser—Year 2

### **Addition and Subtraction**

### **Key Knowledge:**

### **Key Vocabulary:**

Add

Altogether

Subtract

Take away

**Equals** 

Total

Part

Whole

Exchange

**Estimate** 

Inverse operation

### Place value







# Subtract 1-digit from 2-digit



70

93

90

27

+ 40

67

72

- 30

42

Add and Subtract 10s

50

63

Ones

Ones

30

33

10

Tens

Tens



## Add 2-digit numbers

34 + 28 = 62

3 tens and 4 ones

add 🗂

2 tens and 8 ones

equals

5 tens and 12 ones

becomes

6 tens and 2 ones

### Subtract 2-digit numbers



6 tens and 2 ones becomes

5 tens and 12 ones subtract

2 tens and 8 ones equals

3 tens and 4 ones

### Checking calculations



19 - 8 = 11 can be checked using 8 + 11 = 19

### Related Facts