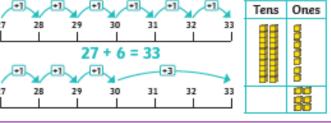

### Maths Knowledge Organiser—Year 2

### **Addition and Subtraction**

### **Key Knowledge:**

### **Key Vocabulary:**

Add

Altogether

Subtract

Take away

**Equals** 

Total

Part

Whole

Exchange

**Estimate** 

Inverse operation

### Place value







# Subtract 1-digit from 2-digit



70

93

90

27

+ 40

67

72

- 30

42

Add and Subtract 10s

50

63

Ones

Ones

30

33

10

Tens

Tens



## Add 2-digit numbers

34 + 28 = 62

3 tens and 4 ones

add 🗂

2 tens and 8 ones

equals

5 tens and 12 ones

becomes

6 tens and 2 ones

### Subtract 2-digit numbers



6 tens and 2 ones becomes

5 tens and 12 ones subtract

2 tens and 8 ones equals

3 tens and 4 ones

### Checking calculations



19 - 8 = 11 can be checked using 8 + 11 = 19

### Related Facts