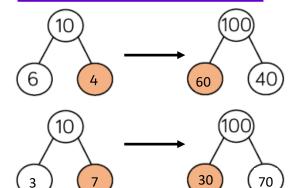

### Maths Knowledge Organiser—Year 2

### **Addition and Subtraction**

### **Key Knowledge:**

### **Key Vocabulary:**

Add

Altogether

Subtract

Take away

**Equals** 

Total

Part

Whole

Exchange

**Estimate** 

Inverse operation

### Place value







# Subtract 1-digit from 2-digit



70

93

90

27

+ 40

67

72

- 30

42

Add and Subtract 10s

50

63

Ones

Ones

30

33

10

Tens

Tens



## Add 2-digit numbers

34 + 28 = 62

3 tens and 4 ones

add 🗂

2 tens and 8 ones

equals

5 tens and 12 ones

becomes

6 tens and 2 ones

### Subtract 2-digit numbers



6 tens and 2 ones becomes

5 tens and 12 ones subtract

2 tens and 8 ones equals

3 tens and 4 ones

### Checking calculations



19 - 8 = 11 can be checked using 8 + 11 = 19

### Related Facts