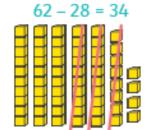

### Subtract 2-digit numbers

6 tens and 2 ones becomes

5 tens and 12 ones subtract

2 tens and 8 ones equals

3 tens and 4 ones